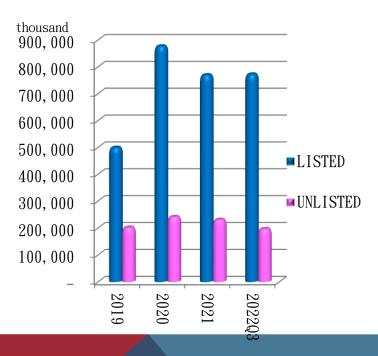

# SHIFTED INVESTMENT AND DIVIDEND INCOME

#### INVESTED AMOUNT

#### DIVIDEND INCOME

In the future, the demand for electricity will continue to be strong. Actively participating in various public works and UHV power transmission and transformation projects are expected to bring stable growth to our company's operations.