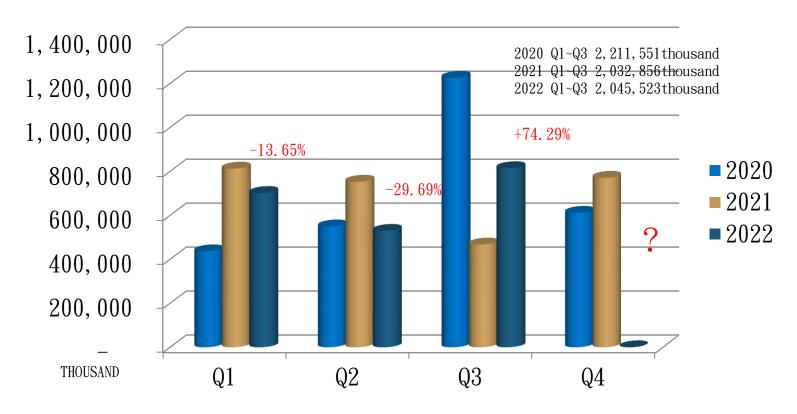

45001:2018

International Standard with

190MA11652 Registration Number: Registration Date : 10 Jun., 2019 10 Jun., 2019 Issue Date Expiration Date 09 Jun., 2022 Cycle Start Date : 10 Jun., 2019 Certification Approved









his certificate is the property of Universal Certification Service Co., Ltd., 4F-1, No., 21, Sec. 4, Nanting E. Rd., Songshan District, Taipei City, Taiwan, R.O.C. he Registration information and authenticity of this certificate can be confirmed at www.ucscert.com.hw egistration is subject to the management system being continually maintained to the above standard under regular surveillance audit. Should surveillance audit not ke place when required, registration shall be removed.

#### Spacious and bright operating workshop



# PROFITABILITY (EPS)



# **Sales**



## Cash Dividend & Dividend yield



Divided Yield-cash dividend per share / average closed stock price of the year

# Cash Flow

thousands

|                                                              | Nine months, 2022 | 2021       |
|--------------------------------------------------------------|-------------------|------------|
| Cash and cash equivalents at beginning of period             | 176, 505          | 684, 882   |
| Net cash flows from (used in) operating activities           | ( 219, 849)       | 12, 690    |
| Net cash flows from (used in) investing activities           | 36, 480           | 37, 303    |
| Net cash flows from (used in) financing activities           | 179, 109          | (558, 323) |
| Effect of exchange rate changes on cash and cash equivalents | 825