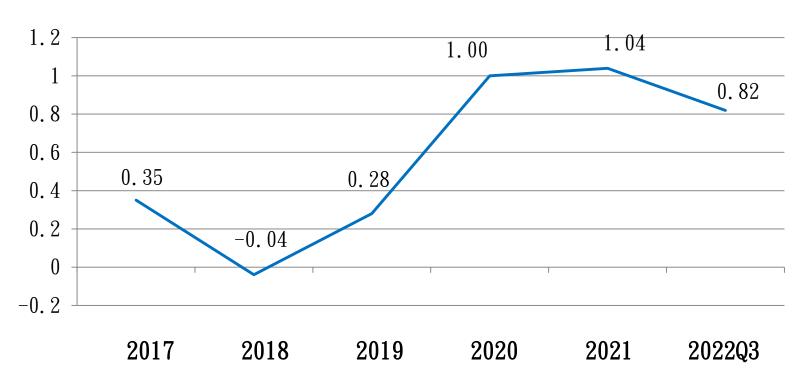

ns of

#### ISO 45001:2018

International Standard with

190MA11652 Registration Number: Registration Date : 10 Jun., 2019 10 Jun., 2019 Issue Date Expiration Date 09 Jun., 2022 Cycle Start Date : 10 Jun., 2019 Certification Approved









his certificate is the property of Universal Certification Service Co., Ltd., 4F-1, No., 21, Sec. 4, Nanting E. Rd., Songshan District, Taipei City, Taiwan, R.O.C. he Registration information and authenticity of this certificate can be confirmed at www.ucscert.com.hw egistration is subject to the management system being continually maintained to the above standard under regular surveillance audit. Should surveillance audit not ke place when required, registration shall be removed.

#### Spacious and bright operating workshop



# PROFITABILITY (EPS)



# **Sales**



## Cash Dividend & Dividend yield



Divided Yield-cash dividend per share / average closed stock price of the year

# Cash Flow

thousands

|                                                              | Nine months, 2022 | 2021       |
|--------------------------------------------------------------|-------------------|------------|
| Cash and cash equivalents at beginning of period             | 176, 505          | 684, 882   |
| Net cash flows from (used in) operating activities           | ( 219, 849)       | 12, 690    |
| Net cash flows from (used in) investing activities           | 36, 480           | 37, 303    |
| Net cash flows from (used in) financing activities           | 179, 109          | (558, 323) |
| Effect of exchange rate changes on cash and cash equ