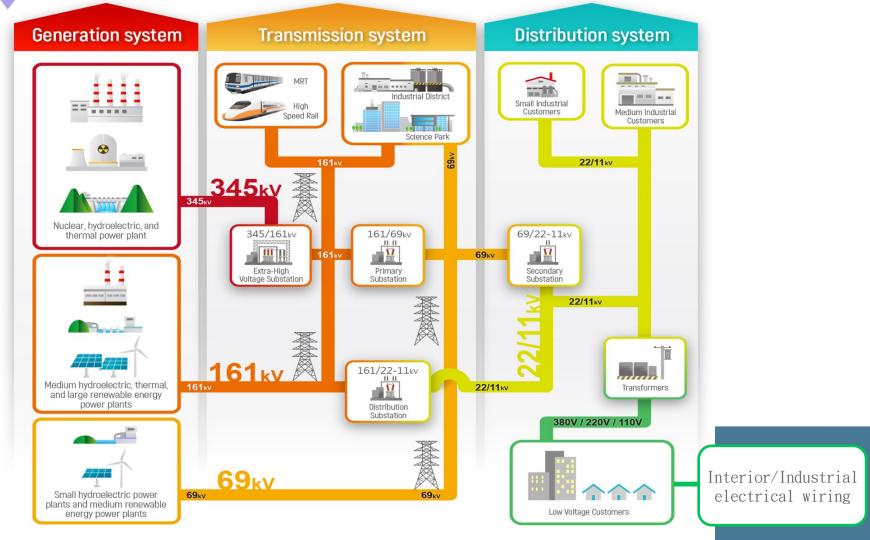

#### Application

345kV, 161kV, and 69kV power generation, transmission and distribution lines 22kV/11kV electric transmission and distribution lines

Interior/Industrial electrical wiring for low voltage