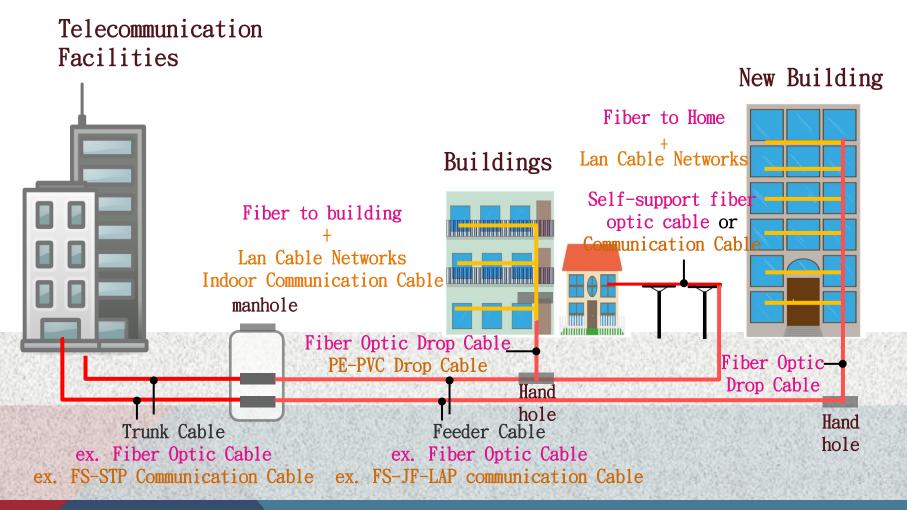

#### Product & Service

Loose Tube Duct Cable
Direct Burial Cable
Aerial Cable
Drop Cable
Cat. 5e, Cat. 6, Cat. 6A, Cat. 7 (CMP, PVC, LSZH)
Telecommunication Cables

#### Application

Telecommunication fixed network line

Mobile Telecommunication network CATV network

Road/Railroad/Mass Rapid Transit communication control Optical local area network