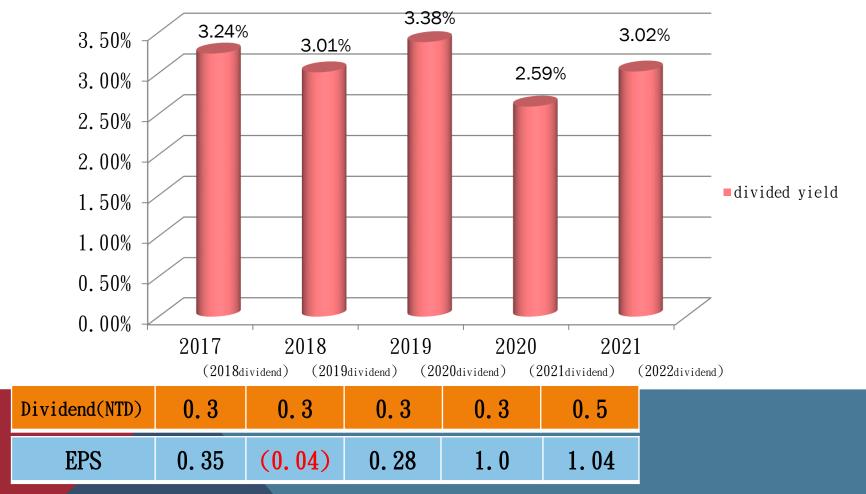

## Cash Dividend & Dividend yield

Divided Yield-cash dividend per share / average closed stock price of the year