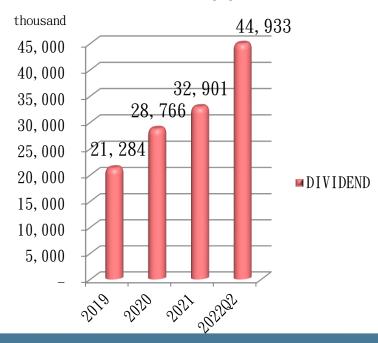

## Cash Dividend & Dividend yield

Divided Yield-cash dividend per share / average closed stock price of the year