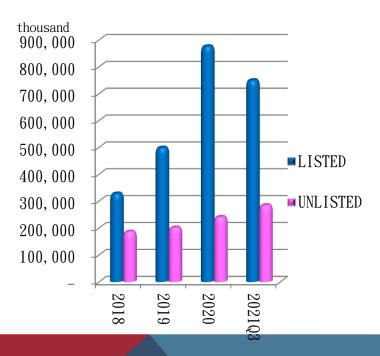

| 295. 15%  | 627. 46% |
| Quick Ratio                     | 174. 04%  | 426. 48% |
| Average collection days         | 67        | 56       |
| Average inventory days          | 139       | 116      |
| Ratio or return on total assets | 4. 57%    | 5. 01%   |

- (1) Debts to assets ration = total liabilities/total assets
- (2) Current ratio = current assets/current liabilities
- (3)Quick ratio = (current assets inventory prepaid expenses)/current liabilities
- (4) Average collection days = 365/accounts receivable turnover rate
- (5) Average sales days = 365/inventory turnover rate

- 2021 INVESTOR CONFERENCE
- (6)Return on assets = [net profits after tax + interest expense x (1 tax rate)]/average total assets

### SHIFTED INVESTMENT AND DIVIDEND INCOME

#### INVESTED AMOUNT



#### DIVIDEND INCOME



In the future, the demand for electricity will continue to be strong. Actively participating in various public works and UHV power transmission and transformation projects are expected to bring stable growth to our company's operations.



2021 INVESTOR CONFERENCE

#### Market and Bussiness Outlook

Continue to deploy and expand new overseas customers, and establish customer trust and mutually beneficial relationships. It is expected that overseas cable sales and cooperation opportunities will gradually increase.



Strengthen the integration of internal resources, activate land and plant utilization, effectively manage and control operating costs, and improve profitability.





Flexible and quick response to respond to the rapid changes in the domestic and inter