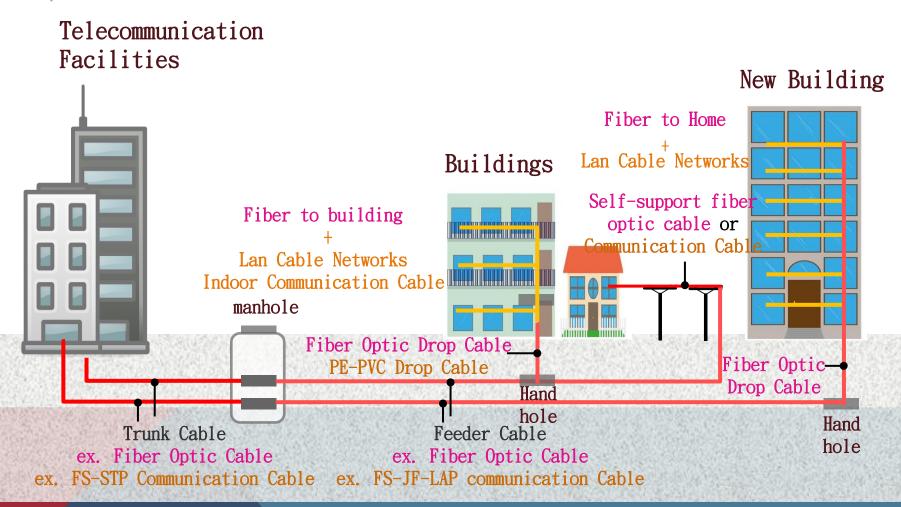

#### • Sales & Marketing- Fiber Optic/Communicable cable supply chain

#### Product & Service

Loose Tube Duct Cable
Direct Burial Cable
Aerial Cable
Drop Cable
Cat. 5e, Cat. 6, Cat. 6A, Cat. 7 (CMP, PVC, LSZH)
Telecommunication Cables

#### Application

Telecommunication fixed network line

Mobile Telecommunication network CATV network

Road/Railroad/Mass Rapid Transit communication control Optical local area network