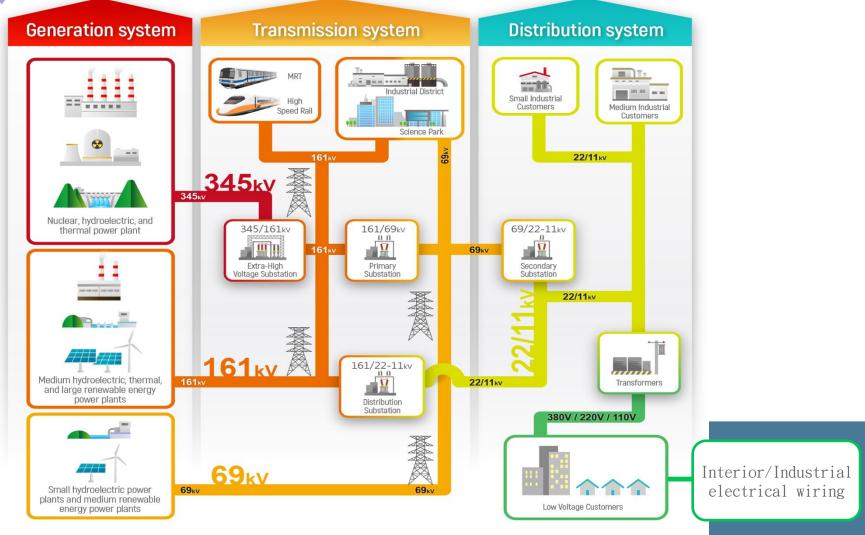

#### Product & Service

XLPE power cable
Installation of
cable and accessory

345kV, 161kV, and 69kV power generation, transmission and distribution lines 22kV/11kV electric transmission and distribution lines

Interior/Industrial electrical wiring for low voltage