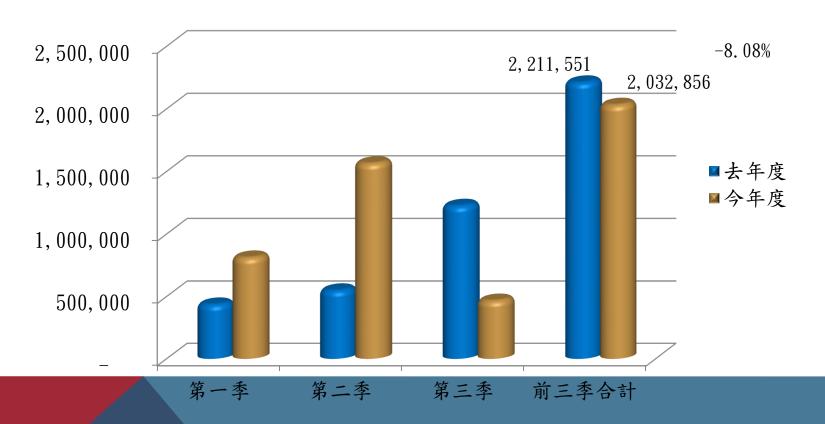

19 10 Jun., 2019 Issue Date Expiration Date 09 Jun., 2022 Cycle Start Date : 10 Jun., 2019 Certification Approved







UCS UNIVERSAL CERTIFICATION SERVICE CO., LTD.

his certificate is the property of Universal Certification Service Co., Ltd., 4F-1, No., 21, Sec. 4, Nanjing E. Rd., Songshan District, Taipei City, Taiwan, R.O.C. he Registration information and authenticity of this certificate can be confirmed at www.ucscert.com.hw egistration is subject to the management system being continually maintained to the above standard under regular surveillance audit. Should surveillance audit not ke place when required, registration shall be removed.

### Spacious and bright operating workshop



#### • Financial Performance

# PROFITABILITY (EPS)



### • Financial Performance

### **Sales**



#### Financial Performance

Cash Dividend & Dividend yield
VS 2021 cash capital ductionbase : NT\$ 2/share



Divided Yield=cash dividend per share / average closed stock price of the year

### • Financial Performance

# Cash Flow

thousands

|                                                              | Nine months, 2021 | 2020        |
|--------------------------------------------------------------|-------------------|-------------|
| Cash and cash equivqlents at beginning of period             | 684, 882          | 669, 334    |
| Net cash flows from (used in) operating activities           | (167, 662)        | 413, 289    |
| Net cash flows from (used in) investing activities           | 36, 391           | ( 318, 510) |
| Net cash flows from (used in) financing activities