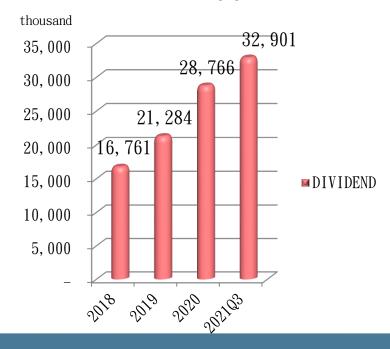

#### Financial Performance

Cash Dividend & Dividend yield
VS 2021 cash capital ductionbase : NT\$ 2/share

Divided Yield=cash dividend per share / average closed stock price of the year