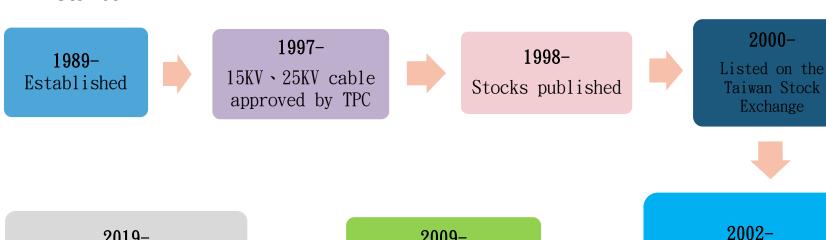

#### Historical:

#### 2019-

got approval of ISO-14001 got approval of ISO-45001

### 2009-345KV EHV cable approved by TPC

#### 69KV • 161KV EHV cable approved by TPC

got approval of ISO-9001