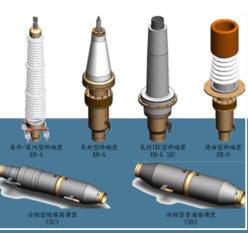

#### Product & Service

XLPE power cable
Installation of
cable and accessory

345kV, 161kV, and 69kV power generation, transmission and distribution lines 22kV/11kV electric transmission and distribution lines