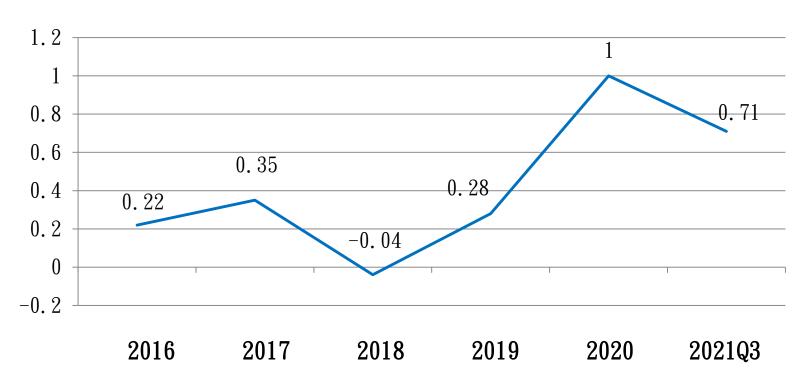

ration Number: Registration Date : 10 Jun., 2019 10 Jun., 2019 Issue Date Expiration Date 09 Jun., 2022 Cycle Start Date : 10 Jun., 2019 Certification Approved







UCS UNIVERSAL CERTIFICATION SERVICE CO., LTD.

his certificate is the property of Universal Certification Service Co., Ltd., 4F-1, No., 21, Sec. 4, Nanjing E. Rd., Songshan District, Taipei City, Taiwan, R.O.C. he Registration information and authenticity of this certificate can be confirmed at www.ucscert.com.hw egistration is subject to the management system being continually maintained to the above standard under regular surveillance audit. Should surveillance audit not ke place when required, registration shall be removed.

### Spacious and bright operating workshop



#### • Financial Performance

# PROFITABILITY (EPS)



### • Financial Performance

### **Sales**



#### Financial Performance

Cash Dividend & Dividend yield
VS 2021 cash capital ductionbase : NT\$ 2/share



Divided Yield=cash dividend per share / average closed stock price of the year

### • Financial Performance

# Cash Flow

thousands

|                                                              | Nine months, 2021 | 2020        |
|--------------------------------------------------------------|-------------------|-------------|
| Cash and cash equivqlents at beginning of period             | 684, 882          | 669, 334    |
| Net cash flows from (used in) operating activities           | (167, 662)        | 413, 289    |
| Net cash flows from (used in) investing activities           | 36, 391           | ( 318, 510) |
| Net cash flo