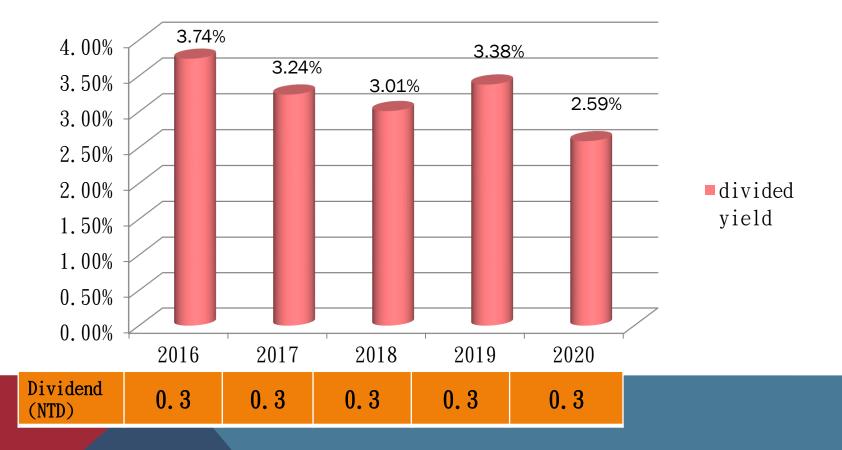

#### Financial Performance

Cash Dividend & Dividend yield
VS 2021 cash capital ductionbase : NT\$ 2/share

Divided Yield=cash dividend per share / average closed stock price of the year